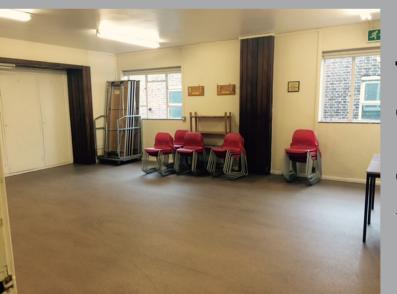

## The Large Lounge

Capacity:100

Disabled access: YES

Community/Charity: £40.00p/hr

Statutory: £50.00p/hr
Private hire: £80.00 p/hr

#### The Theodora Room

Capacity:25

Disabled access: NO

Community/Charity: £20.00p/hr

Statutory: £25.00p/hr
Private hire: £40.00 p/hr